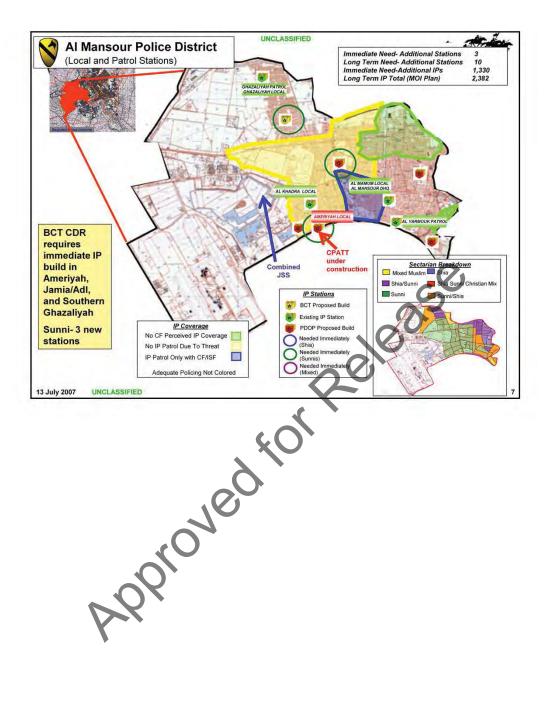

ARRIVER ARRIVE

| 1 Year MND-B Set                                                                                                                                               | 900                                                                                                | ZAPROS                                                                          |
|----------------------------------------------------------------------------------------------------------------------------------------------------------------|----------------------------------------------------------------------------------------------------|---------------------------------------------------------------------------------|
| IRAN PERCEPTION OF IMPROVED SECURITY AND                                                                                                                       | Surge Forces                                                                                       | Tactical Overwatch                                                              |
| ONFIDENCE IN GOVERNMENT INSTITUTIONS AND ISF                                                                                                                   | 2                                                                                                  | JAR STAL                                                                        |
| Security<br>Iraqis Army/National Police<br>A 2. BCT/ePRT/PRT, JSS, Manning and leadership of WNP, ISF as first                                                 | BOG: 26 SEP 07 24 00 07                                                                            | TOA: 14 OCT 07                                                                  |
| responders, ISF logistics capability from MOI<br>Baghdad Populace Secure and Force Protected                                                                   |                                                                                                    | ☆☆ ● TOA: 25 OCT 67<br>25 DEC 07 ☆☆ 30 TOA: 11 DEC 07                           |
| actical/Operational Over-watch, 1A primacy for COIN, FOM on MSRs.<br>Decreased Populace Support for Insurgency and Militia                                     |                                                                                                    | 8008: 28 JAN 08 🙀 🖓 TOA: 18 JAN 08                                              |
| Increased PTT presence, Engage (non kinetic) fence-sitters                                                                                                     | 5 CF BCT                                                                                           |                                                                                 |
| Provincial Elections<br>ficient security to ensure participation and promote reconciliation efforts                                                            | 20 IA/NP BDE                                                                                       |                                                                                 |
| Transition<br>Iraqi Police Service<br>RA2, «PRT/PRT U-& NP Advisory Role, Detention and Due Process.                                                           | 20 K IPs 1 1                                                                                       |                                                                                 |
| panded partnerships & Transition Teams, Manning & leadership of M/NP<br>Economic/Governance                                                                    | O cap                                                                                              | 2 0 A / 0 /                                                                     |
| Develop Economic Opportunities<br>RTIPRT Acti-buoiness, Economic Zones, VOTECH, MSME programs<br>ocal National Comparting, SOEs, Small Bos, Retail Sector      |                                                                                                    |                                                                                 |
| Support Development of Local and Provincial Gov't                                                                                                              | the Ta                                                                                             |                                                                                 |
| MMF-1 devicioning Ministers, Bodget Training                                                                                                                   |                                                                                                    |                                                                                 |
| Sustained of ESS (SWET-F)<br>ePRT/PRT. SWET F Ascessments, ISF led infrastructure excenty,<br>townood user't leads correlationed funding, OG incoherent, Urban |                                                                                                    | 0,80                                                                            |
| Renewal and Revolution Plans, Develop / Improve SVVET-F<br>Wassoucium, CERF, CAP, CSP, ESF                                                                     | CF assist ISF in retaining                                                                         |                                                                                 |
| Communication<br>/BCF, IO, PAO, Engagements – promote local/regions/national reconciliat                                                                       | command and control of                                                                             | O SPO O MARE                                                                    |
| Communication LOO Priority                                                                                                                                     | security effort Coalition Forces (CF) positione                                                    | ed to respond to contingencies as needed to support Iraqi Security Forces       |
| I. Transition (MAIN EFFORT) (Operational))<br>2. Governance                                                                                                    | (ISF) and Transition Teams (TT)<br>+ CF assume a less overt present<br>of JSS manning requirement) | the in the security districts (consolidate outside of sector with the exception |
| 3. Security<br>ከብም2009/ics                                                                                                                                     | Transition Teams augmented a Conditions set for emphasizing                                        | t BN and BDE level<br>governames and economic development programs              |
|                                                                                                                                                                |                                                                                                    |                                                                                 |
|                                                                                                                                                                | 60                                                                                                 |                                                                                 |
|                                                                                                                                                                |                                                                                                    |                                                                                 |
|                                                                                                                                                                | À Ì                                                                                                |                                                                                 |
|                                                                                                                                                                |                                                                                                    |                                                                                 |
| 1                                                                                                                                                              | 0                                                                                                  |                                                                                 |
|                                                                                                                                                                |                                                                                                    |                                                                                 |
| O <sub>2</sub>                                                                                                                                                 |                                                                                                    |                                                                                 |
|                                                                                                                                                                |                                                                                                    |                                                                                 |
|                                                                                                                                                                |                                                                                                    |                                                                                 |
|                                                                                                                                                                |                                                                                                    |                                                                                 |
| ~ or                                                                                                                                                           |                                                                                                    |                                                                                 |
| APProv                                                                                                                                                         |                                                                                                    |                                                                                 |