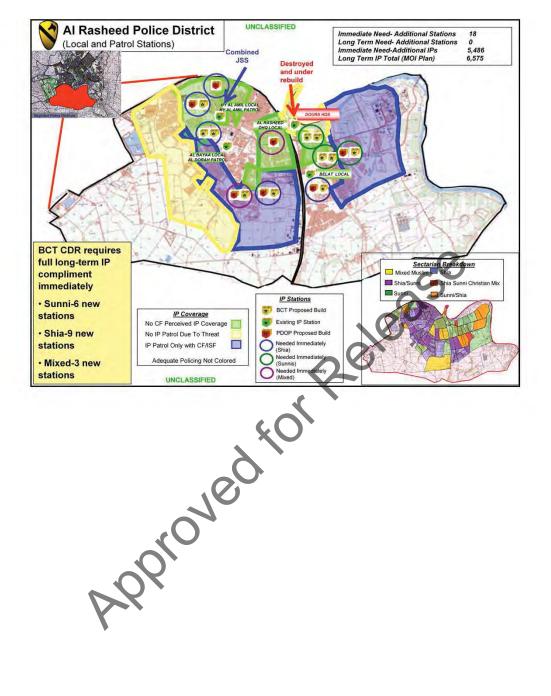

ARRIVER ARRIVE

| 1 Year MND-B Set                                                                                                                                               | 900                                                                                                | ZAPROS                                                                          |
|----------------------------------------------------------------------------------------------------------------------------------------------------------------|----------------------------------------------------------------------------------------------------|---------------------------------------------------------------------------------|
| IRAN PERCEPTION OF IMPROVED SECURITY AND                                                                                                                       | Surge Forces                                                                                       | Tactical Overwatch                                                              |
| ONFIDENCE IN GOVERNMENT INSTITUTIONS AND ISF                                                                                                                   | 2                                                                                                  | JAR STAL                                                                        |
| Security<br>Iraqis Army/National Police<br>A 2. BCT/ePRT/PRT, JSS, Manning and leadership of WNP, ISF as first                                                 | BOG: 26 SEP 07 24 00 07                                                                            | TOA: 14 OCT 07                                                                  |
| responders, ISF logistics capability from MOI<br>Baghdad Populace Secure and Force Protected                                                                   |                                                                                                    | ☆☆ ● TOA: 25 OCT 67<br>25 DEC 07 ☆☆ 30 TOA: 11 DEC 07                           |
| actical/Operational Over-watch, 1A primacy for COIN, FOM on MSRs.<br>Decreased Populace Support for Insurgency and Militia                                     |                                                                                                    | 8008: 28 JAN 08 🙀 🖓 TOA: 18 JAN 08                                              |
| Increased PTT presence, Engage (non kinetic) fence-sitters                                                                                                     | 5 CF BCT                                                                                           |                                                                                 |
| Provincial Elections<br>ficient security to ensure participation and promote reconciliation efforts                                                            | 20 IA/NP BDE                                                                                       |                                                                                 |
| Transition<br>Iraqi Police Service<br>RA2, «PRT/PRT U-& NP Advisory Role, Detention and Due Process.                                                           | 20 K IPs 1 1                                                                                       |                                                                                 |
| panded partnerships & Transition Teams, Manning & leadership of M/NP<br>Economic/Governance                                                                    | O cap                                                                                              | 2 0 A / 0 /                                                                     |
| Develop Economic Opportunities<br>RTIPRT Acti-buoiness, Economic Zones, VOTECH, MSME programs<br>ocal National Comparting, SOEs, Small Bos, Retail Sector      |                                                                                                    |                                                                                 |
| Support Development of Local and Provincial Gov't                                                                                                              | the Ta                                                                                             |                                                                                 |
| MMF-1 devicioning Ministers, Bodget Training                                                                                                                   |                                                                                                    |                                                                                 |
| Sustained of ESS (SWET-F)<br>ePRT/PRT. SWET F Ascessments, ISF led infrastructure excenty,<br>townood user't leads correlationed funding, OG incoherent, Urban |                                                                                                    | 0,80                                                                            |
| Renewal and Revolution Plans, Develop / Improve SVVET-F<br>Wassoucium, CERF, CAP, CSP, ESF                                                                     | CF assist ISF in retaining                                                                         |                                                                                 |
| Communication<br>/BCF, IO, PAO, Engagements – promote local/regions/national reconciliat                                                                       | command and control of                                                                             | O SPO O MARE                                                                    |
| Communication LOO Priority                                                                                                                                     | security effort Coalition Forces (CF) positione                                                    | ed to respond to contingencies as needed to support Iraqi Security Forces       |
| I. Transition (MAIN EFFORT) (Operational))<br>2. Governance                                                                                                    | (ISF) and Transition Teams (TT)<br>+ CF assume a less overt present<br>of JSS manning requirement) | the in the security districts (consolidate outside of sector with the exception |
| 3. Security<br>ከብም2009/ics                                                                                                                                     | Transition Teams augmented a Conditions set for emphasizing                                        | t BN and BDE level<br>governames and economic development programs              |
|                                                                                                                                                                |                                                                                                    |                                                                                 |
|                                                                                                                                                                | 60                                                                                                 |                                                                                 |
|                                                                                                                                                                |                                                                                                    |                                                                                 |
|                                                                                                                                                                | À Ì                                                                                                |                                                                                 |
|                                                                                                                                                                |                                                                                                    |                                                                                 |
| 1                                                                                                                                                              | 0                                                                                                  |                                                                                 |
|                                                                                                                                                                |                                                                                                    |                                                                                 |
| O <sub>2</sub>                                                                                                                                                 |                                                                                                    |                                                                                 |
|                                                                                                                                                                |                                                                                                    |                                                                                 |
|                                                                                                                                                                |                                                                                                    |                                                                                 |
|                                                                                                                                                                |                                                                                                    |                                                                                 |
| ~ or                                                                                                                                                           |                                                                                                    |                                                                                 |
| APProv                                                                                                                                                         |                                                                                                    |                                                                                 |